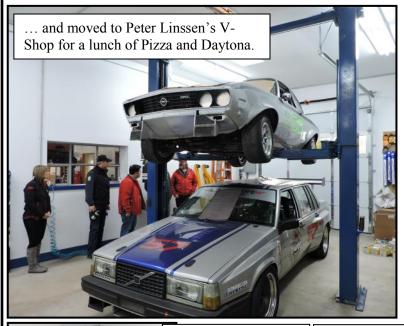

Peter's well equipped shop even has Jon Wilson size Margarita blender. Hudson Weaver: Not too young to cast a prospective eye on future toys.

Lizzie kept the books straight and organized a really fun and selfsupporting event. Maybe even made some money thanks to all the donors and bidders participating in the silent auction.