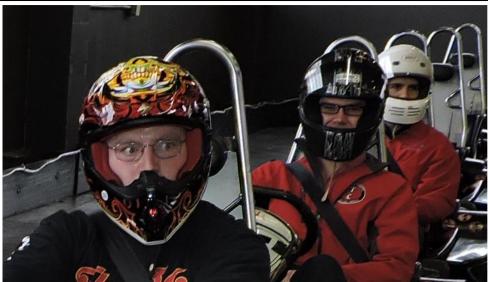

Then it is off to Sykart in Tigard as a couple of "The Bills" sign in and enter their racing names.

| 32:216 |  |
|--------|--|
| 32:266 |  |
| 32:435 |  |
| 32:563 |  |
| 32:749 |  |
| 32:823 |  |
| 32:922 |  |
| 32:900 |  |
| 32:934 |  |
| 33:142 |  |
| 33:308 |  |
| 33:383 |  |
| 33:421 |  |
| 34:324 |  |
| 34:423 |  |
| 34:483 |  |
| 35:047 |  |
| 35:463 |  |
|        |  |