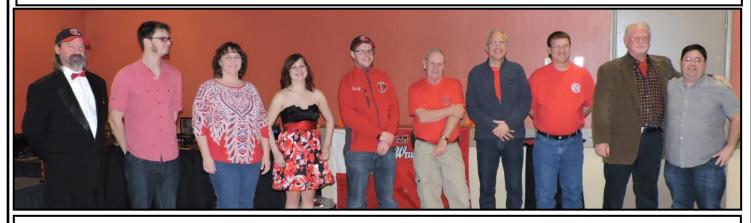

The 2016 Team Continental Board of Directors: Scott Olsen, Dylan Olsen, Stacey Smith, Lizzy Peters, Ben Weaver, Dennis Roberts, Brian Bogdon, Kevin Smith, Skip Yocom, Pete Belfanti

Top Left: Ric Farrar, Mike Kelly, Chris Billings
Top Right: Jeremy Plance and wife Veronica.
Left: Mr. and Mrs. Wilson and their common law
stepchild Joe Harlan, Mr. and Mrs. John Rissberger.
Below: Bert Dilley, Don Crawford, Gail Kovacks,
John & Debra Bachofner and Gordon Jones.
Basement: Bill and Carol Harris, Dennis Roberts, Bob
Smethers, Skip & Judith Yocom, Don & Sonja Smethers.