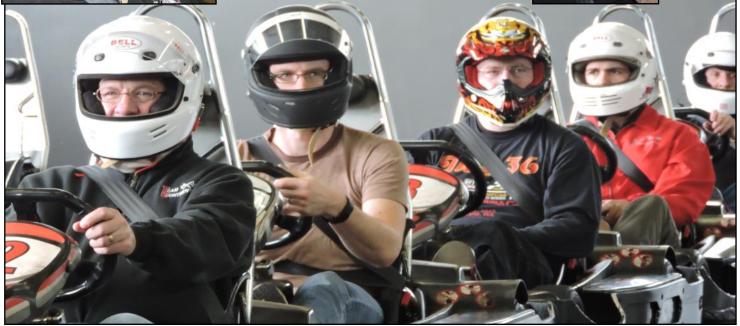

Then it is off to Sykart in Tigard as a couple of "The Bills" sign in and enter their racing names.

| 32:216 |  |
|--------|--|
| 32:266 |  |
| 32:435 |  |
| 32:563 |  |
| 32:749 |  |
| 32:823 |  |
| 32:922 |  |
| 32:900 |  |
| 32:934 |  |
| 33:142 |  |
| 33:308 |  |
| 33:383 |  |
| 33:421 |  |
| 34:324 |  |
| 34:423 |  |
| 34:483 |  |
| 35:047 |  |
| 35:463 |  |
|        |  |