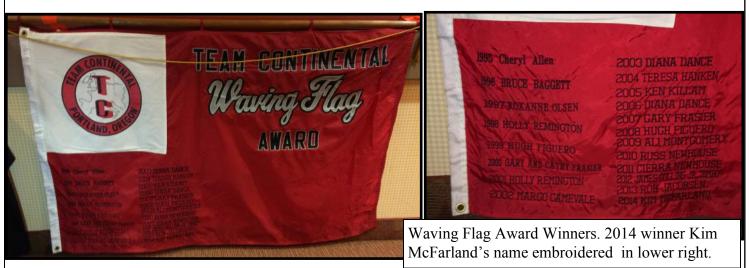

#### Waving Flag Award Finds Its Way Back

Missing since the end of the TC Banquet last January, the Waving Flag award was returned to Trophy Chairman Steve Leonard hours before the January 30th TC Banquet. Through some confusion, it was put away someplace in Bill Craine's garage or storage area, and Bill had forgotten that he had it. We are glad it found its way back!