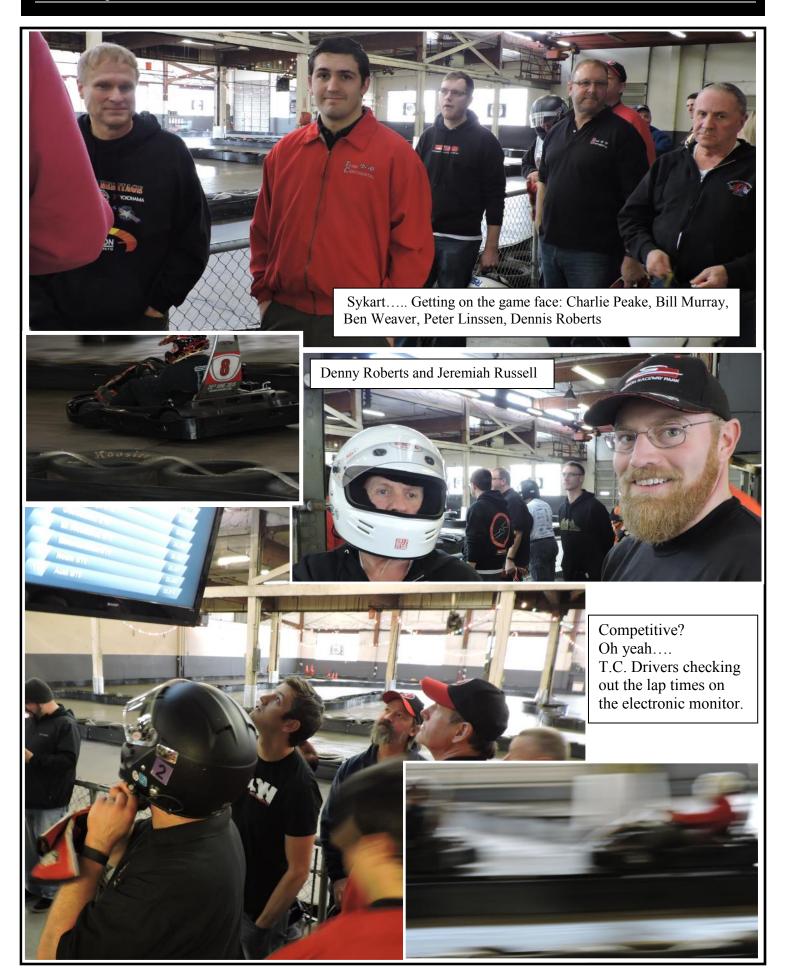

Then it is off to Sykart in Tigard as a couple of "The Bills" sign in and enter their racing names.

| 32:216 |  |
|--------|--|
| 32:266 |  |
| 32:435 |  |
| 32:563 |  |
| 32:749 |  |
| 32:823 |  |
| 32:922 |  |
| 32:900 |  |
| 32:934 |  |
| 33:142 |  |
| 33:308 |  |
| 33:383 |  |
| 33:421 |  |
| 34:324 |  |
| 34:423 |  |
| 34:483 |  |
| 35:047 |  |
| 35:463 |  |
|        |  |