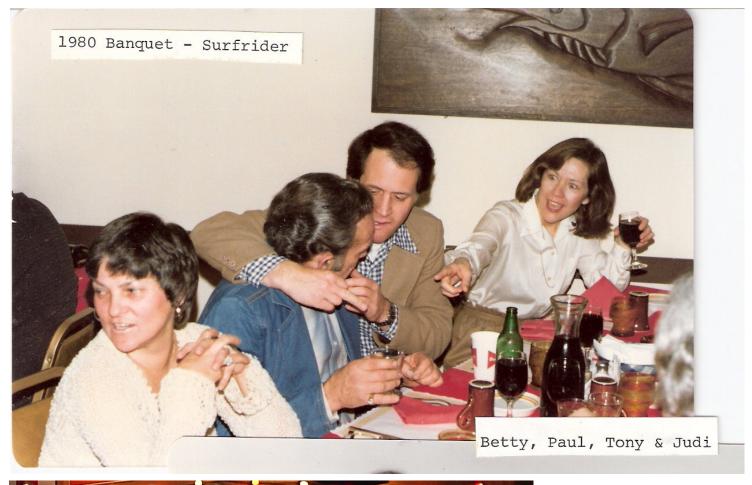

|                                                                                                  |                                                                                                                                                                                                                         |                                                                                                                                                                                                                                                  |

## FROM THE TC SCRAPBOOK

Here's hoping that 2021 will bring a return to normalcy and more fun times like these from our past.





Gail and Jacquie enjoying a laugh at the fine dining establishment known as Hooter's in about 2006.

#### **TC Networking**

Send your business card to the Tell Tale editor. We will publish it so other club members know what it is you do to support your habit and they can refer you additional business.



















# **Tell Tale**Tony Hauser - Editor 165 Halsey ST Saint Helens, OR 97051

| Deliver to: |  |  |  |
|-------------|--|--|--|
|             |  |  |  |
|             |  |  |  |
|             |  |  |  |
|             |  |  |  |